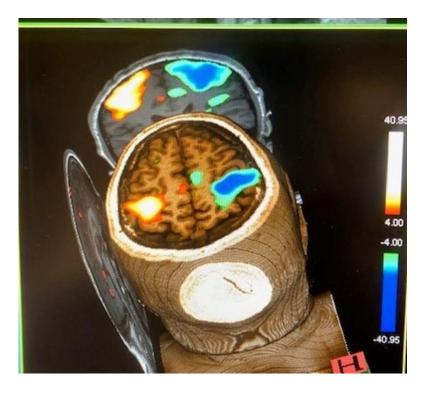

#### Functional MRI

dvancing Life Sciences Research to Improve Human Heal

Scan time: 246 sec

#### Bilateral Motor Cortex Activation