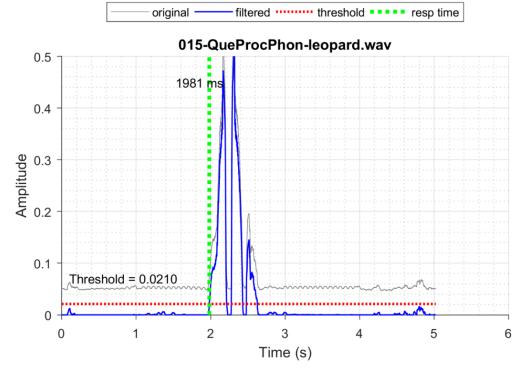

g
- Ancillary Equipment
  - Aid in data collection
- 3 Head Coils
  - (20, 32 and 64 channels)
- Mock Scanner System
  - Participant interfaces, stimuli/task presentation and scanner simulation.







#### fMRI Ancillary Equipment

dvancing Life Sciences Research to Improve Human Healt



BOLD Screen (HDTV, 32", 120Hz)







Current Design, 932 console,
Bimanual 4 buttons







Optoacoustic,
Active noise cancelling
headphone/microphone

#### Functional MRI

dvancing Life Sciences Research to Improve Human Heal







Scan time: 246 sec





#### Bilateral Motor Cortex Activation

#### IALS Applied Life Sciences









#### **DTI Fiber Tracts**

#### IALS Applied Life Sciences

dvancing Life Sciences Research to Improve Human Healt











#### Voice Recording and Extraction











#### Eye Tracking during fMRI

#### Institute for IALS Applied Life Sciences

vancing Life Sciences Research to Improve Human Health









#### EEG during fMRI







# Institute for IALS Applied Life Sciences Advancing Life Sciences Research to Improve Human Health

### Thank you, HMRC Staff