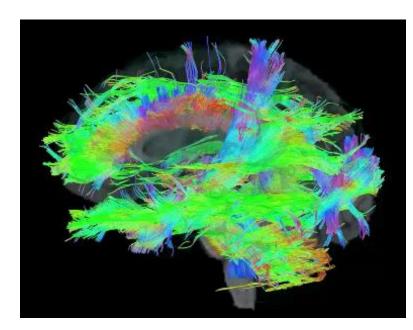

tructural Neuroimaging
- Functional Neuroimaging
- Ancillary Equipment
  - Aid in data collection
- 3 Head Coils
  - (20, 32 and 64 channels)
- Mock Scanner System
  - Participant interfaces, stimuli/task presentation and scanner simulation.







#### fMRI Ancillary Equipment

dvancing Life Sciences Research to Improve Human Healt



BOLD Screen (HDTV, 32", 120Hz)







Current Design, 932 console,
Bimanual 4 buttons







Optoacoustic,
Active noise cancelling
headphone/microphone

#### Functional MRI

dvancing Life Sciences Research to Improve Human Heal







Scan time: 246 sec





#### Bilateral Motor Cortex Activation

#### IALS Applied Life Sciences









#### **DTI Fiber Tracts**

#### IALS Applied Life Sciences

dvancing Life Sciences Research to Improve Human Healt











#### Voice Recording and Extraction











#### Eye Tracking during fMRI

#### Institute for IALS Applied Life Sciences

vancing Life Sciences Research to Improve Human Health









#### EEG during fMRI







# Institute for IALS Applied Life Sciences Advancing Life Sciences Research to Improve Human Health

### Thank you, HMRC Staff