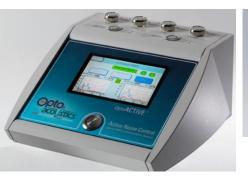

#### fMRI Ancillary Equipment

dvancing Life Sciences Research to Improve Human Healt

BOLD Screen (HDTV, 32", 120Hz)

Current Design, 932 console,
Bimanual 4 buttons

Optoacoustic,
Active noise cancelling
headphone/microphone