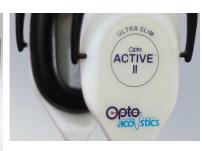

#### fMRI Ancillary Equipment

dvancing Life Sciences Research to Improve Human Healt

BOLD Screen (HDTV, 32", 120Hz)

Current Design, 932 console,
Bimanual 4 buttons

Optoacoustic,
Active noise cancelling
headphone/microphone