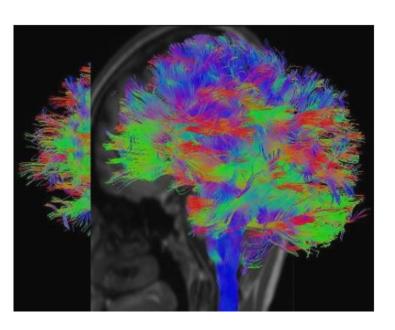

- Structural Neuroimaging
- Functional Neuroimaging
- Ancillary Equipment
  - Aid in data collection
- 3 Head Coils
  - (20, 32 and 64 channels)
- Mock Scanner System
  - Participant interfaces, stimuli/task presentation and scanner simulation.







#### fMRI Ancillary Equipment

dvancing Life Sciences Research to Improve Human Healt



BOLD Screen (HDTV, 32", 120Hz)







Current Design, 932 console,
Bimanual 4 buttons







Optoacoustic,
Active noise cancelling
headphone/microphone

#### Functional MRI

dvancing Life Sciences Research to Improve Human Heal







Scan time: 246 sec





#### Bilateral Motor Cortex Activation

#### IALS Applied Life Sciences









#### **DTI Fiber Tracts**

#### IALS Applied Life Sciences

dvancing Life Sciences Research to Improve Human Healt











#### Voice Recording and Extraction











#### Eye Tracking during fMRI

#### Institute for IALS Applied Life Sciences

vancing Life Sciences Research to Improve Human Health









#### EEG during fMRI







# Institute for IALS Applied Life Sciences Advancing Life Sciences Research to Improve Human Health

### Thank you, HMRC Staff