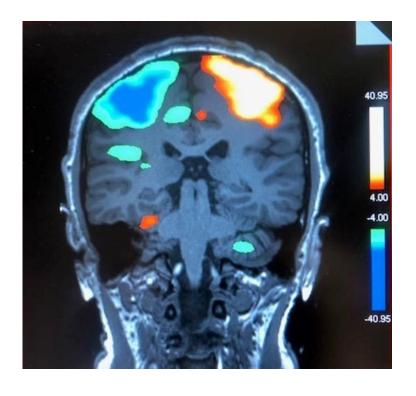

ve Human Healt

- Siemens 3T Magnetom Skyra
- Only research dedicated scanner in Western Massachusetts.
- 70-cm bore MRI/MRS
- Structural Neuroimaging
- Functional Neuroimaging
- Ancillary Equipment
  - Aid in data collection
- 3 Head Coils
  - (20, 32 and 64 channels)
- Mock Scanner System
  - Participant interfaces, stimuli/task presentation and scanner simulation.







#### fMRI Ancillary Equipment

dvancing Life Sciences Research to Improve Human Healt



BOLD Screen (HDTV, 32", 120Hz)







Current Design, 932 console,
Bimanual 4 buttons







Optoacoustic,
Active noise cancelling
headphone/microphone

#### Functional MRI

dvancing Life Sciences Research to Improve Human Heal







Scan time: 246 sec





#### Bilateral Motor Cortex Activation

#### IALS Applied Life Sciences









#### **DTI Fiber Tracts**

#### IALS Applied Life Sciences

dvancing Life Sciences Research to Improve Human Healt











#### Voice Recording and Extraction











#### Eye Tracking during fMRI

#### Institute for IALS Applied Life Sciences

vancing Life Sciences Research to Improve Human Health









#### EEG during fMRI







# Institute for IALS Applied Life Sciences Advancing Life Sciences Research to Improve Human Health

### Thank you, HMRC Staff