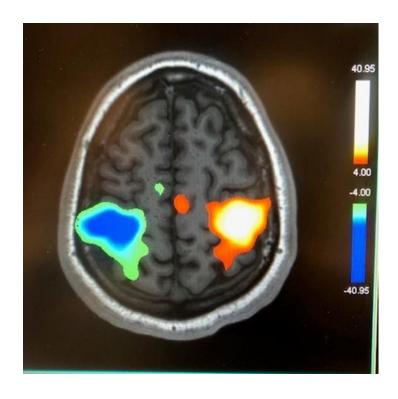

Human Healt

- Siemens 3T Magnetom Skyra
- Only research dedicated scanner in Western Massachusetts.
- 70-cm bore MRI/MRS
- Structural Neuroimaging
- Functional Neuroimaging
- Ancillary Equipment
  - Aid in data collection
- 3 Head Coils
  - (20, 32 and 64 channels)
- Mock Scanner System
  - Participant interfaces, stimuli/task presentation and scanner simulation.







#### fMRI Ancillary Equipment

dvancing Life Sciences Research to Improve Human Healt



BOLD Screen (HDTV, 32", 120Hz)







Current Design, 932 console,
Bimanual 4 buttons







Optoacoustic,
Active noise cancelling
headphone/microphone

#### Functional MRI

dvancing Life Sciences Research to Improve Human Heal







Scan time: 246 sec





#### Bilateral Motor Cortex Activation

#### IALS Applied Life Sciences









#### **DTI Fiber Tracts**

#### IALS Applied Life Sciences

dvancing Life Sciences Research to Improve Human Healt











#### Voice Recording and Extraction











#### Eye Tracking during fMRI

#### Institute for IALS Applied Life Sciences

vancing Life Sciences Research to Improve Human Health









#### EEG during fMRI







# Institute for IALS Applied Life Sciences Advancing Life Sciences Research to Improve Human Health

### Thank you, HMRC Staff