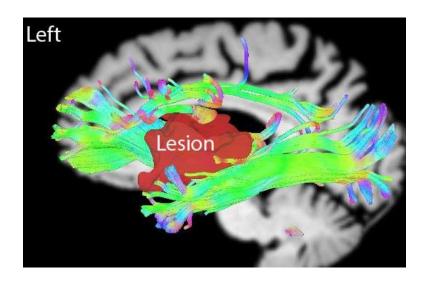

Structural Neuroimaging
- Functional Neuroimaging
- Ancillary Equipment
  - Aid in data collection
- 3 Head Coils
  - (20, 32 and 64 channels)
- Mock Scanner System
  - Participant interfaces, stimuli/task presentation and scanner simulation.







#### fMRI Ancillary Equipment

dvancing Life Sciences Research to Improve Human Healt



BOLD Screen (HDTV, 32", 120Hz)







Current Design, 932 console,
Bimanual 4 buttons







Optoacoustic,
Active noise cancelling
headphone/microphone

#### Functional MRI

dvancing Life Sciences Research to Improve Human Heal







Scan time: 246 sec





#### Bilateral Motor Cortex Activation

#### IALS Applied Life Sciences









#### **DTI Fiber Tracts**

#### IALS Applied Life Sciences

dvancing Life Sciences Research to Improve Human Healt











#### Voice Recording and Extraction











#### Eye Tracking during fMRI

#### Institute for IALS Applied Life Sciences

vancing Life Sciences Research to Improve Human Health









#### EEG during fMRI







# Institute for IALS Applied Life Sciences Advancing Life Sciences Research to Improve Human Health

### Thank you, HMRC Staff