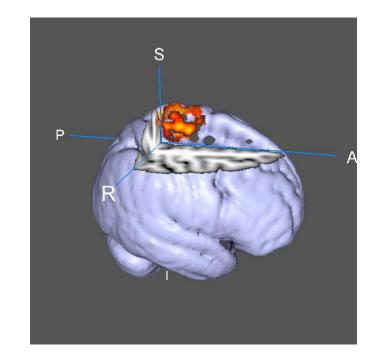

Magnetic Resonance Center (HMRC)



Advancing Life Sciences Research to Improve Human Healt

- Siemens 3T Magnetom Skyra
- Only research dedicated scanner in Western Massachusetts.
- 70-cm bore MRI/MRS
- Structural Neuroimaging
- Functional Neuroimaging
- Ancillary Equipment
  - Aid in data collection
- 3 Head Coils
  - (20, 32 and 64 channels)
- Mock Scanner System
  - Participant interfaces, stimuli/task presentation and scanner simulation.







#### fMRI Ancillary Equipment

dvancing Life Sciences Research to Improve Human Healt



BOLD Screen (HDTV, 32", 120Hz)







Current Design, 932 console,
Bimanual 4 buttons







Optoacoustic,
Active noise cancelling
headphone/microphone

#### Functional MRI

dvancing Life Sciences Research to Improve Human Heal







Scan time: 246 sec





#### Bilateral Motor Cortex Activation

#### IALS Applied Life Sciences









#### **DTI Fiber Tracts**

#### IALS Applied Life Sciences

dvancing Life Sciences Research to Improve Human Healt











#### Voice Recording and Extraction











#### Eye Tracking during fMRI

#### Institute for IALS Applied Life Sciences

vancing Life Sciences Research to Improve Human Health









#### EEG during fMRI







# Institute for IALS Applied Life Sciences Advancing Life Sciences Research to Improve Human Health

### Thank you, HMRC Staff