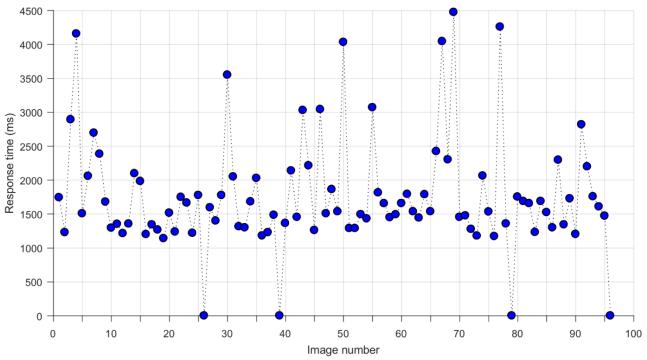

- Ancillary Equipment
  - Aid in data collection
- 3 Head Coils
  - (20, 32 and 64 channels)
- Mock Scanner System
  - Participant interfaces, stimuli/task presentation and scanner simulation.







#### fMRI Ancillary Equipment

dvancing Life Sciences Research to Improve Human Healt



BOLD Screen (HDTV, 32", 120Hz)







Current Design, 932 console,
Bimanual 4 buttons







Optoacoustic,
Active noise cancelling
headphone/microphone

#### Functional MRI

dvancing Life Sciences Research to Improve Human Heal







Scan time: 246 sec





#### Bilateral Motor Cortex Activation

#### IALS Applied Life Sciences









#### **DTI Fiber Tracts**

#### IALS Applied Life Sciences

dvancing Life Sciences Research to Improve Human Healt











#### Voice Recording and Extraction











#### Eye Tracking during fMRI

#### Institute for IALS Applied Life Sciences

vancing Life Sciences Research to Improve Human Health









#### EEG during fMRI







# Institute for IALS Applied Life Sciences Advancing Life Sciences Research to Improve Human Health

### Thank you, HMRC Staff