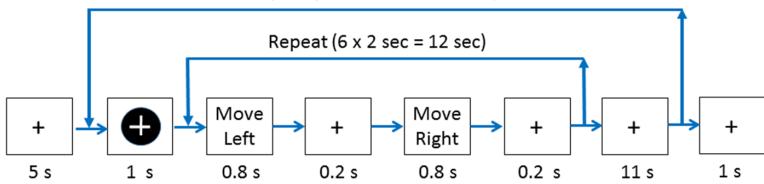

#### Functional MRI

dvancing Life Sciences Research to Improve Human Heal

Scan time: 246 sec

#### Bilateral Motor Cortex Activation