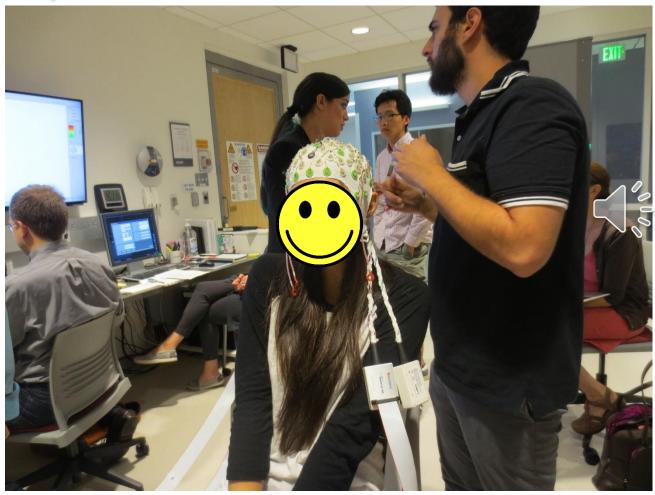

and scanner simulation.







#### fMRI Ancillary Equipment

dvancing Life Sciences Research to Improve Human Healt



BOLD Screen (HDTV, 32", 120Hz)







Current Design, 932 console,
Bimanual 4 buttons







Optoacoustic,
Active noise cancelling
headphone/microphone

#### Functional MRI

dvancing Life Sciences Research to Improve Human Heal







Scan time: 246 sec





#### Bilateral Motor Cortex Activation

#### IALS Applied Life Sciences









#### **DTI Fiber Tracts**

#### IALS Applied Life Sciences

dvancing Life Sciences Research to Improve Human Healt











#### Voice Recording and Extraction











#### Eye Tracking during fMRI

#### Institute for IALS Applied Life Sciences

vancing Life Sciences Research to Improve Human Health









#### EEG during fMRI







# Institute for IALS Applied Life Sciences Advancing Life Sciences Research to Improve Human Health

### Thank you, HMRC Staff