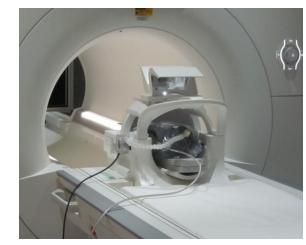

ing
- Ancillary Equipment
  - Aid in data collection
- 3 Head Coils
  - (20, 32 and 64 channels)
- Mock Scanner System
  - Participant interfaces, stimuli/task presentation and scanner simulation.







#### fMRI Ancillary Equipment

dvancing Life Sciences Research to Improve Human Healt



BOLD Screen (HDTV, 32", 120Hz)







Current Design, 932 console,
Bimanual 4 buttons







Optoacoustic,
Active noise cancelling
headphone/microphone

#### Functional MRI

dvancing Life Sciences Research to Improve Human Heal







Scan time: 246 sec





#### Bilateral Motor Cortex Activation

#### IALS Applied Life Sciences









#### **DTI Fiber Tracts**

#### IALS Applied Life Sciences

dvancing Life Sciences Research to Improve Human Healt











#### Voice Recording and Extraction











#### Eye Tracking during fMRI

#### Institute for IALS Applied Life Sciences

vancing Life Sciences Research to Improve Human Health









#### EEG during fMRI







# Institute for IALS Applied Life Sciences Advancing Life Sciences Research to Improve Human Health

### Thank you, HMRC Staff