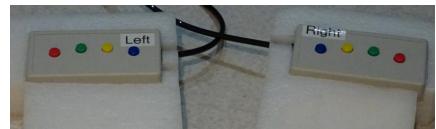

#### fMRI Ancillary Equipment

dvancing Life Sciences Research to Improve Human Healt

BOLD Screen (HDTV, 32", 120Hz)

Current Design, 932 console,
Bimanual 4 buttons

Optoacoustic,
Active noise cancelling
headphone/microphone