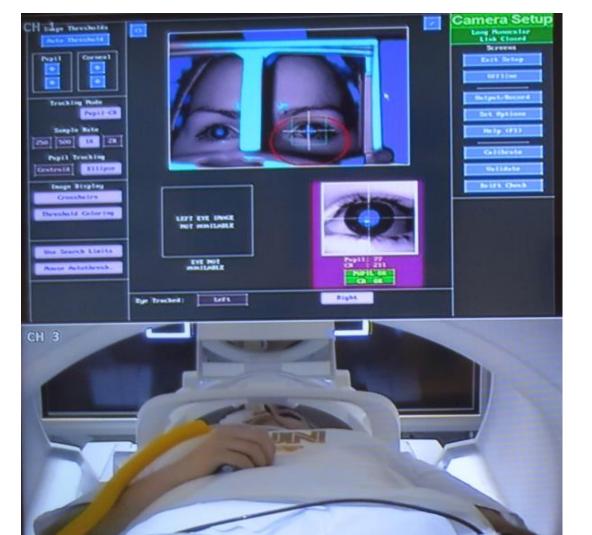

faces, stimuli/task presentation and scanner simulation.







#### fMRI Ancillary Equipment

dvancing Life Sciences Research to Improve Human Healt



BOLD Screen (HDTV, 32", 120Hz)







Current Design, 932 console,
Bimanual 4 buttons







Optoacoustic,
Active noise cancelling
headphone/microphone

#### Functional MRI

dvancing Life Sciences Research to Improve Human Heal







Scan time: 246 sec





#### Bilateral Motor Cortex Activation

#### IALS Applied Life Sciences









#### **DTI Fiber Tracts**

#### IALS Applied Life Sciences

dvancing Life Sciences Research to Improve Human Healt











#### Voice Recording and Extraction











#### Eye Tracking during fMRI

#### Institute for IALS Applied Life Sciences

vancing Life Sciences Research to Improve Human Health









#### EEG during fMRI







# Institute for IALS Applied Life Sciences Advancing Life Sciences Research to Improve Human Health

### Thank you, HMRC Staff