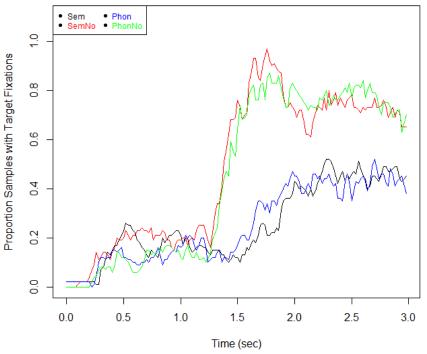

stimuli/task presentation and scanner simulation.







#### fMRI Ancillary Equipment

dvancing Life Sciences Research to Improve Human Healt



BOLD Screen (HDTV, 32", 120Hz)







Current Design, 932 console,
Bimanual 4 buttons







Optoacoustic,
Active noise cancelling
headphone/microphone

#### Functional MRI

dvancing Life Sciences Research to Improve Human Heal







Scan time: 246 sec





#### Bilateral Motor Cortex Activation

#### IALS Applied Life Sciences









#### **DTI Fiber Tracts**

#### IALS Applied Life Sciences

dvancing Life Sciences Research to Improve Human Healt











#### Voice Recording and Extraction











#### Eye Tracking during fMRI

#### Institute for IALS Applied Life Sciences

vancing Life Sciences Research to Improve Human Health









#### EEG during fMRI







# Institute for IALS Applied Life Sciences Advancing Life Sciences Research to Improve Human Health

### Thank you, HMRC Staff