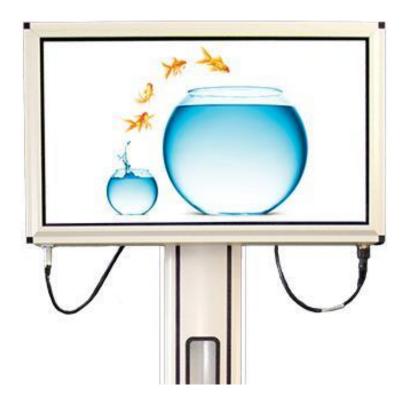

#### fMRI Ancillary Equipment

dvancing Life Sciences Research to Improve Human Healt

BOLD Screen (HDTV, 32", 120Hz)

Current Design, 932 console,
Bimanual 4 buttons

Optoacoustic,
Active noise cancelling
headphone/microphone