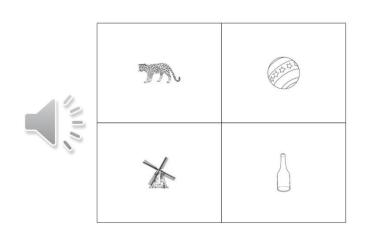

imaging
- Ancillary Equipment
  - Aid in data collection
- 3 Head Coils
  - (20, 32 and 64 channels)
- Mock Scanner System
  - Participant interfaces, stimuli/task presentation and scanner simulation.







#### fMRI Ancillary Equipment

dvancing Life Sciences Research to Improve Human Healt



BOLD Screen (HDTV, 32", 120Hz)







Current Design, 932 console,
Bimanual 4 buttons







Optoacoustic,
Active noise cancelling
headphone/microphone

#### Functional MRI

dvancing Life Sciences Research to Improve Human Heal







Scan time: 246 sec





#### Bilateral Motor Cortex Activation

#### IALS Applied Life Sciences









#### **DTI Fiber Tracts**

#### IALS Applied Life Sciences

dvancing Life Sciences Research to Improve Human Healt











#### Voice Recording and Extraction











#### Eye Tracking during fMRI

#### Institute for IALS Applied Life Sciences

vancing Life Sciences Research to Improve Human Health









#### EEG during fMRI







# Institute for IALS Applied Life Sciences Advancing Life Sciences Research to Improve Human Health

### Thank you, HMRC Staff