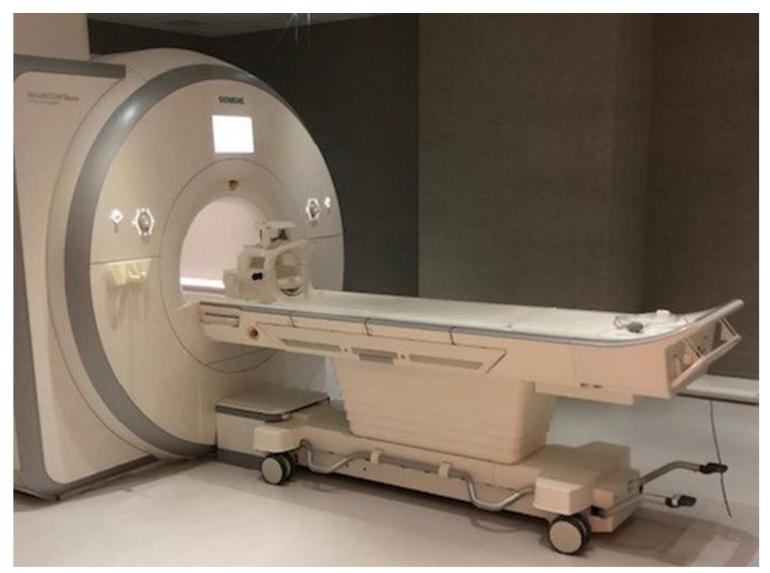

# Overview of the Human Magnetic Resonance Center (HMRC)

Advancing Life Sciences Research to Improve Human Healt

- Siemens 3T Magnetom Skyra
- Only research dedicated scanner in Western Massachusetts.
- 70-cm bore MRI/MRS
- Structural Neuroimaging
- Functional Neuroimaging
- Ancillary Equipment
  - Aid in data collection
- 3 Head Coils
  - (20, 32 and 64 channels)
- Mock Scanner System
  - Participant interfaces, stimuli/task presentation and scanner simulation.