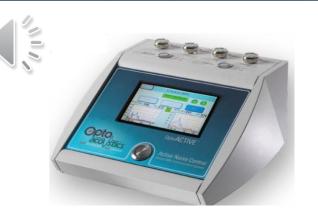

#### fMRI Ancillary Equipment

dvancing Life Sciences Research to Improve Human Healt

BOLD Screen (HDTV, 32", 120Hz)

Current Design, 932 console,
Bimanual 4 buttons

Optoacoustic,
Active noise cancelling
headphone/microphone